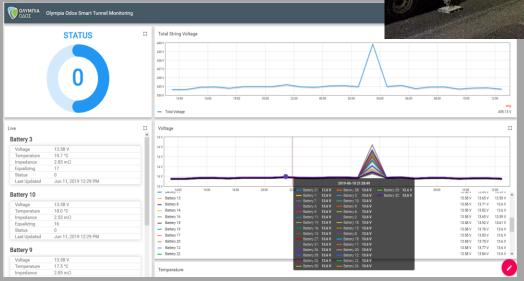

# Smart Tunnel (predictive maintenance with IoT, Big Data and Machine Learning)

Pilot Cases and Equipment for Patras-by-Pass D2 Tunnel