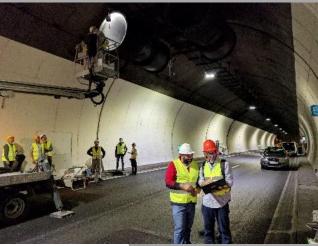

# Smart Tunnel (predictive maintenance with IoT, Big Data and Machine Learning)

Pilot Cases and Equipment for Patras-by-Pass D2 Tunnel