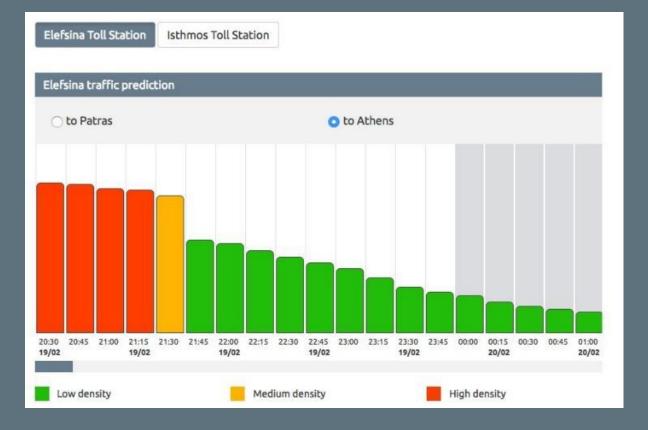

# Services for better trips Innovation: Traffic prediction

Accessible through www.olympiaodos.gr

Actual traffic at two toll stations of the motorway

Traffic prediction at two toll stations of the motorway on both traffic directions for the next 72 hours