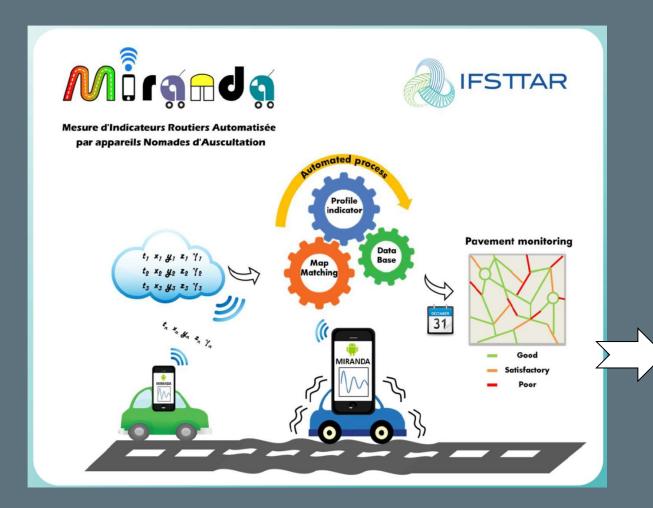

# Modern way of evaluating, monitoring and managing the Heavy Maintenance of Olympia Odos' infrastructures



#### MIRANDA - A first level tool for the monitoring of the motorway profile







#### Satellite Radar ground movement / settlement monitoring





# Smart Tunnel (predictive maintenance with IoT, Big Data and Machine Learning)









Pilot Cases and Equipment for Patras-by-Pass D2 Tunnel







## Upgrade Projects: LED Project in Existing Sections





# Services for better trips Innovation: Traffic prediction



Accessible through www.olympiaodos.gr

Actual traffic at two toll stations of the motorway



Traffic prediction at two toll stations of the motorway on both traffic directions for the next 72 hours



### First "green" Motorist Service Stations in Greece