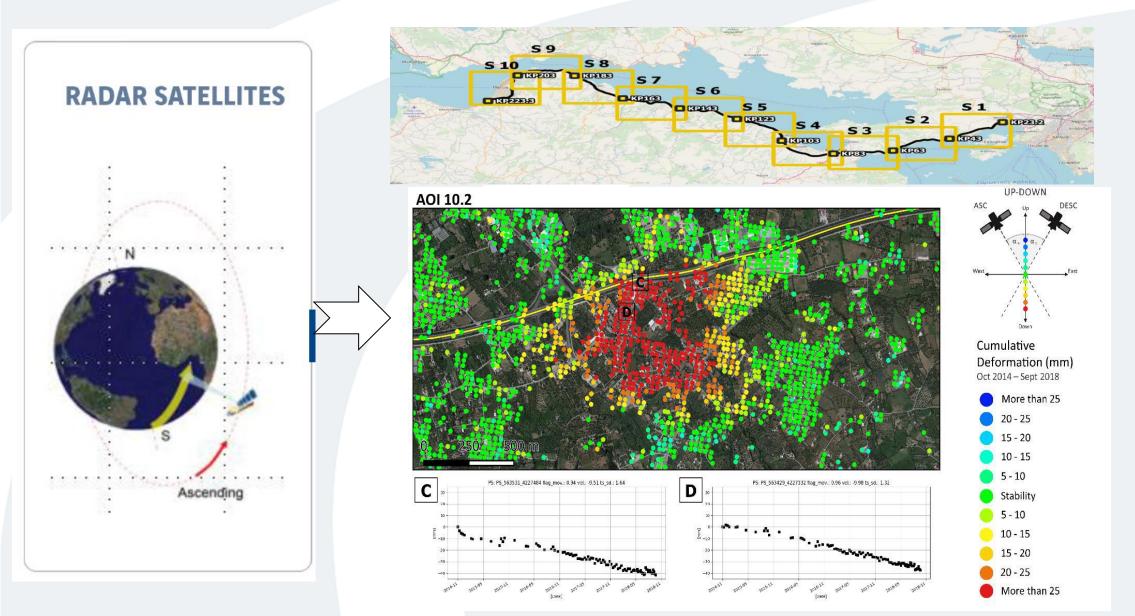

# Modern way of evaluating, monitoring and managing the Heavy Maintenance of Olympia Odos' infrastructures



#### MIRANDA - A first level tool for the monitoring of the motorway profile







#### Satellite Radar ground movement / settlement monitoring





# Smart Tunnel (predictive maintenance with IoT, Big Data and Machine Learning)









Pilot Cases and Equipment for Patras-by-Pass D2 Tunnel







## Upgrade Projects: LED Project in Existing Sections





# Services for better trips Innovation: Traffic prediction



Accessible through www.olympiaodos.gr

Actual traffic at two toll stations of the motorway



Traffic prediction at two toll stations of the motorway on both traffic directions for the next 72 hours



### First "green" Motorist Service Stations in Greece