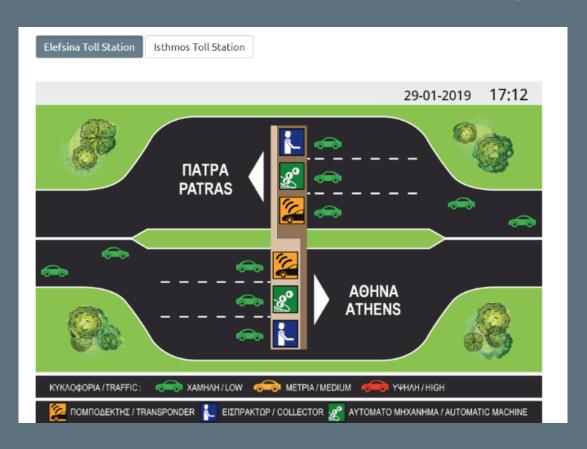

# Services for better trips Innovation: Traffic prediction

Accessible through www.olympiaodos.gr

Actual traffic at two toll stations of the motorway

Traffic prediction at two toll stations of the motorway on both traffic directions for the next 72 hours