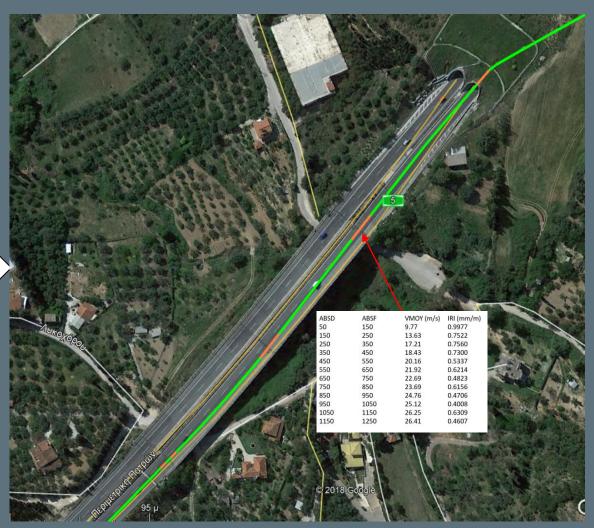

# Modern way of evaluating, monitoring and managing the Heavy Maintenance of Olympia Odos' infrastructures



#### MIRANDA - A first level tool for the monitoring of the motorway profile







#### Satellite Radar ground movement / settlement monitoring





# Smart Tunnel (predictive maintenance with IoT, Big Data and Machine Learning)









Pilot Cases and Equipment for Patras-by-Pass D2 Tunnel







## Upgrade Projects: LED Project in Existing Sections





# Services for better trips Innovation: Traffic prediction



Accessible through www.olympiaodos.gr

Actual traffic at two toll stations of the motorway



Traffic prediction at two toll stations of the motorway on both traffic directions for the next 72 hours



### First "green" Motorist Service Stations in Greece