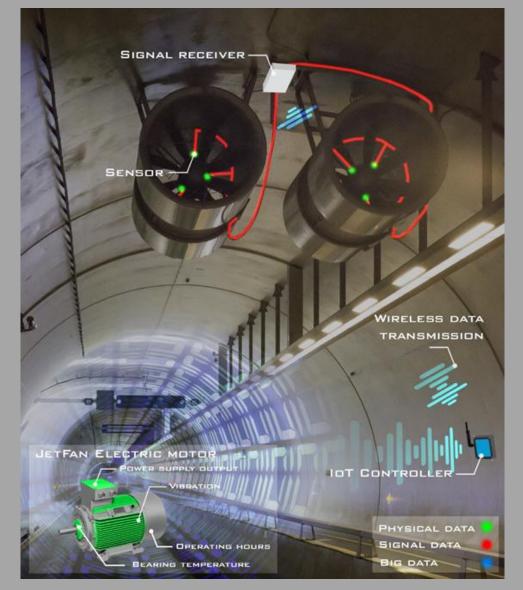

# Smart Tunnel (predictive maintenance with IoT, Big Data and Machine Learning)

Pilot Cases and Equipment for Patras-by-Pass D2 Tunnel