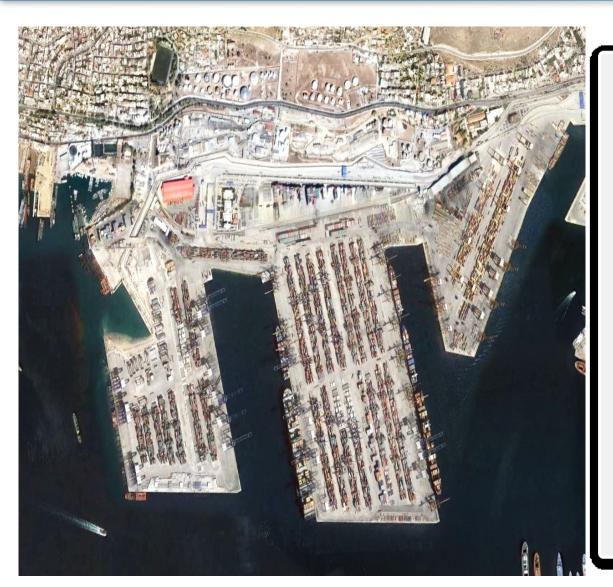

ΣΥΝΕΔΡΙΟ περιφερειακής ο ανάπτυξης 19 - 21 Σεπτεμβρίου 2019 «Οργανισμός Λιμένος Πειραιώς: Λιμάνι επενδύσεων, ανάπτυξης και κοινωνικής ευθύνης»

### At The Cross-Roads of Goods and Passenger Traffic







- Key geographical position for access to three continents
- Gateway to Asia/Russia through the Black Sea
- Central hub for access to Eastern Europe
- Strategic proximity to Northern Africa and Middle Eastern trade channels

# Piraeus Port map









## **Container Terminals**







- Top 10 largest container ports in Europe (in terms of throughput)
- Hub for transhipment in the Mediterranean and Black Sea
- Ideal gateway to the East Mediterranean
- Serves the largest shipping companies and has robust infrastructure capable of serving the largest container carriers
- Provides rail connection to central Europe and the Balkans
- Operates (24x7)
- Offers a full array of port facilities
- Piers 2 & 3 under concession by P.C.T.

#### **Container Terminal**







Source: PortEconomics

#### **Container Terminal**







Source: PortEconomics

## PPA Master Plan (1)





| Nu.  | Mandatory Investments (according to 2016 CA)                                              | Reference Cost (euro) | PPA Participation (euro) |
|------|--------------------------------------------