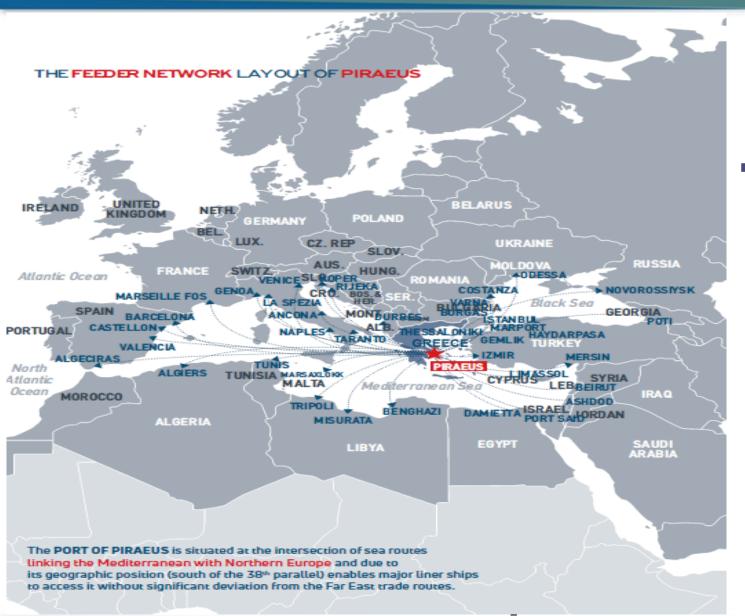

### At The Cross-Roads of Goods and Passenger Traffic

- Key geographical position for access to three continents
- Gateway to Asia/Russia through the Black Sea
- Central hub for access to Eastern Europe
- Strategic proximity to Northern Africa and Middle Eastern trade channels