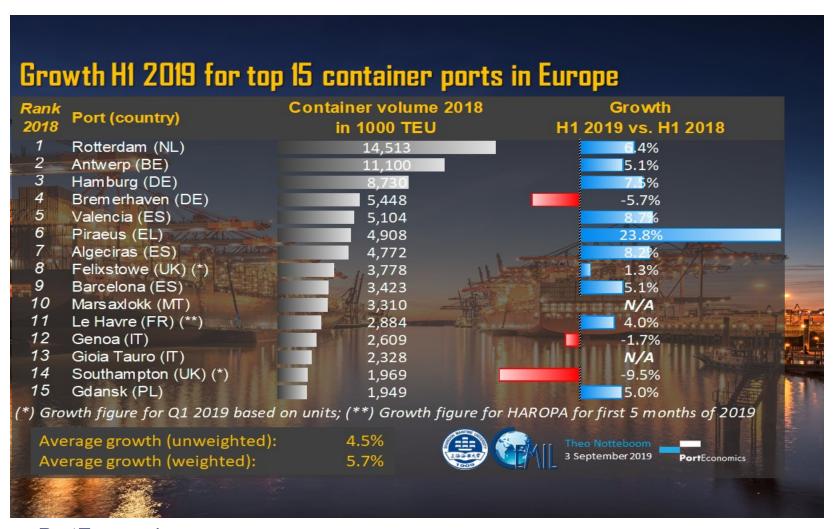

## **Container Terminals**

- Top 10 largest container ports in Europe (in terms of throughput)
- Hub for transhipment in the Mediterranean and Black Sea
- Ideal gateway to the East Mediterranean
- Serves the largest shipping companies and has robust infrastructure capable of serving the largest container carriers
- Provides rail connection to central Europe and the Balkans
- Operates (24x7)
- Offers a full array of port facilities
- Piers 2 & 3 under concession by P.C.T.

#### **Container Terminal**

Source: PortEconomics