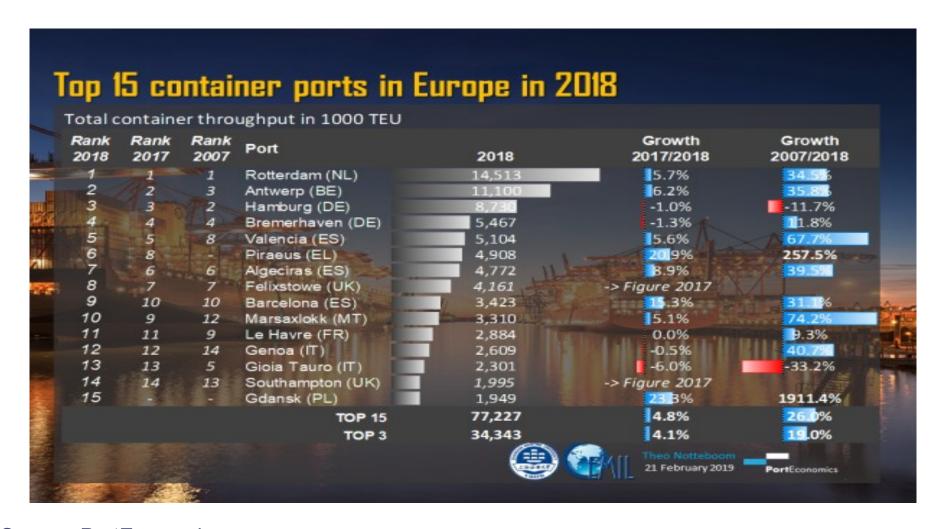

## **Container Terminals**

- Top 10 largest container ports in Europe (in terms of throughput)
- Hub for transhipment in the Mediterranean and Black Sea
- Ideal gateway to the East Mediterranean
- Serves the largest shipping companies and has robust infrastructure capable of serving the largest container carriers
- Provides rail connection to central Europe and the Balkans
- Operates (24x7)
- Offers a full array of port facilities
- Piers 2 & 3 under concession by P.C.T.

#### **Container Terminal**

Source: PortEconomics