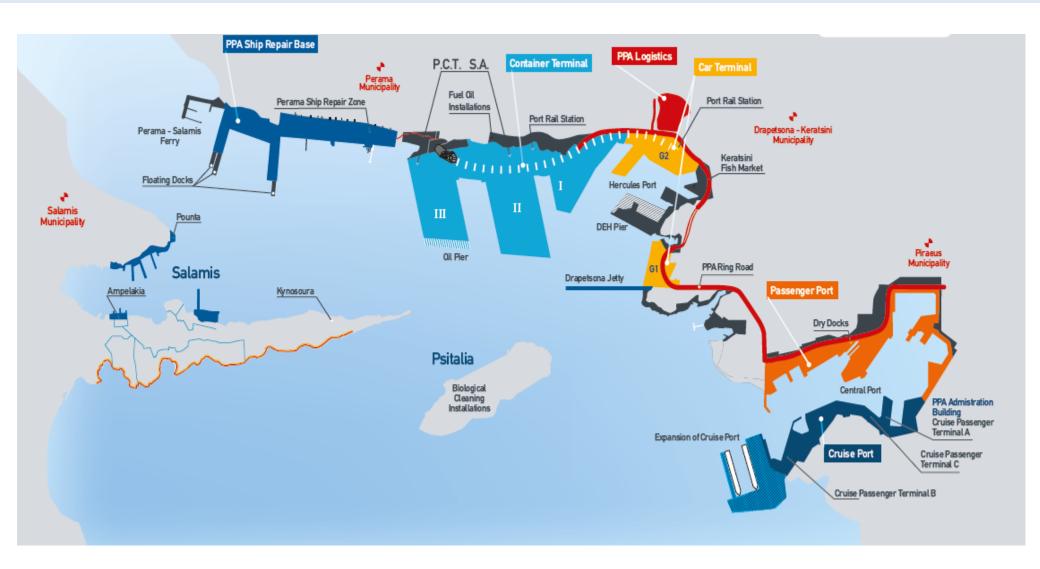

# Piraeus Port map

## **Container Terminals**

- Top 10 largest container ports in Europe (in terms of throughput)
- Hub for transhipment in the Mediterranean and Black Sea
- Ideal gateway to the East Mediterranean
- Serves the largest shipping companies and has robust infrastructure capable of serving the largest container carriers
- Provides rail connection to central Europe and the Balkans
- Operates (24x7)
- Offers a full array of port facilities
- Piers 2 & 3 under concession by P.C.T.